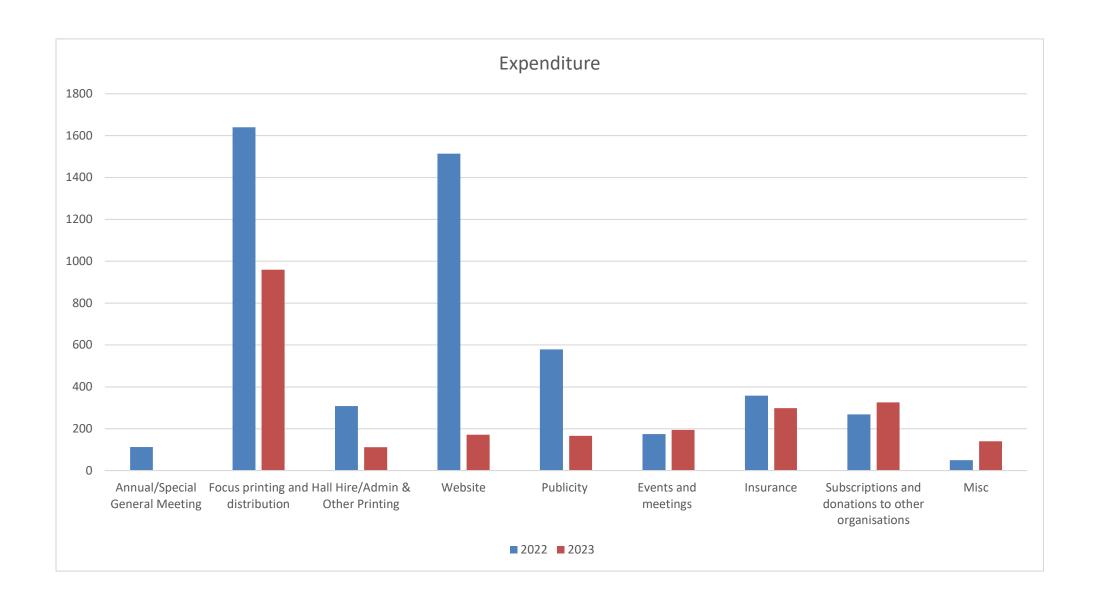

The Chesham Society
Registered charity number 1083213

| Accounts for the year ended 31 December 2022 Income | 2020-21<br><b>Accts</b> | 28/10/23 JEC |                  | 2021<br>£          |                   |                  | 2022<br>£          |                                               |
|-----------------------------------------------------|-------------------------|--------------|------------------|--------------------|-------------------|------------------|--------------------|-----------------------------------------------|
| moone                                               |                         |              | Restricted funds | Unrestricted funds | Total<br>funds    | Restricted funds | Unrestricted funds | Total<br>funds                                |
| Subscriptions and donations                         |                         |              | idildo           | 3,066              | 3,066             | -                | 1,776              | 1,776                                         |
| Legacy                                              |                         |              |                  | 9,703              | 9,703             | _                | 2,977              | 2,977                                         |
| Events and meetings                                 |                         |              |                  | 40                 | 40                | _                | _,<br>_            | _,                                            |
| Grants                                              |                         |              |                  |                    |                   | 250              | _                  | 250                                           |
| Gift Aid                                            |                         |              |                  | 453                | 453               | -                | -                  | _                                             |
| Total Income                                        |                         |              | -                | 13,262             | 13,262            |                  | 4,753              | 5,003                                         |
| Expenditure                                         |                         |              |                  |                    |                   |                  |                    |                                               |
| Annual/Special General Meeting                      |                         |              |                  | 237                | 237               | _                | 112                | 112                                           |
| Focus printing and distribution                     |                         |              |                  | 1,876              | 1,876             | _                | 1,640              | 1,640                                         |
| Hall Hire/Admin & Other Printing                    |                         |              |                  | 107                | 107               | _                | 308                | 308                                           |
| Website                                             |                         |              |                  |                    |                   |                  | 1,514              | 1,514                                         |
| Publicity                                           |                         |              |                  | 292                | 292               | -                | 579                | 579                                           |
| Events and meetings                                 |                         |              |                  | 215                | 215               | -                | 174                | 174                                           |
| Insurance                                           |                         |              |                  | 253                | 253               | -                | 358                | 358                                           |
| Subscriptions and donations to other organisations  |                         |              |                  | 727                | 727               | -                | 268                | 268                                           |
| Visit Chesham and Villages website                  |                         |              |                  | -                  | -                 | 2,258            |                    | 2,258                                         |
| Misc                                                |                         |              |                  |                    |                   |                  | 50                 | 50                                            |
| Total expenditure                                   |                         |              | -                | 3,707              | 3,707             | 2,258            | 5,004              | 7,262                                         |
| Net Surplus (Deficit) for the year                  |                         |              |                  | 9,555              | 9,555             | (2,008)          | (251)              | (2,259)                                       |
| Amts Due Paid                                       |                         |              |                  | •                  | •                 |                  | (317)              | <u>, , , , , , , , , , , , , , , , , , , </u> |
| Bank balance at 31 December                         |                         |              |                  | £ 24,279           | £ 24,279          | (2,008)          | 23,710             | £ 21,703                                      |
| Amounts Due                                         |                         |              |                  |                    | (449)             |                  |                    | (132)                                         |
| Cash in hand                                        |                         |              |                  |                    | `433 <sup>´</sup> |                  |                    | 546                                           |
| Gift Aid claim 2021                                 |                         |              |                  |                    | 300               |                  |                    | 300                                           |

## Accounts for the year ended 31 December 2023

2022 2023 £ f

|                                                    | Restricted<br>Funds | Unrestricted<br>Funds | Total Funds | Restricted<br>Funds | Unrestricted<br>Funds | Total Funds |
|----------------------------------------------------|---------------------|-----------------------|-------------|---------------------|-----------------------|-------------|
| Subscriptions and donations                        | -                   | 1,776                 | 1,776       |                     | 1,794                 | 1,794       |
| Legacy                                             | -                   | 2,977                 | 2,977       |                     |                       |             |
| Events and meetings                                | -                   |                       | -           |                     |                       |             |
| Grants                                             | 250                 |                       | 250         | £13,892             |                       | 13,892      |
| Gift Aid                                           | -                   |                       |             |                     |                       |             |
| Total Income                                       | 250                 | 4,753                 | 5,003       | 13,892              | 1,794                 | 15,685      |
| Expenditure                                        | -1                  |                       |             |                     |                       |             |
| Annual/Special General Meeting                     | 0                   | -112                  | -112        |                     |                       |             |
| Focus printing and distribution                    | 0                   | -1,640                | -1,640      |                     | -959                  | -959        |
| Hall Hire/Admin & Other Printing                   | 0                   | -308                  | -308        |                     | -112                  | -112        |
| Website                                            | 0                   | -1,514                | -1,514      |                     | -171                  | -171        |
| Publicity                                          | 0                   | -579                  | -579        |                     | -166                  | -166        |
| Events and meetings                                | 0                   | -174                  | -174        |                     | -195                  | -195        |
| Insurance                                          | 0                   | -358                  | -358        |                     | -298                  | -298        |
| Subscriptions and donations to other organisations | 0                   | -268                  | -268        |                     | -326                  | -326        |
| Visit Chesham and Villages website                 | -2,258              | 0                     | -2,258      | -7,523              |                       | -7,523      |
| Misc                                               | 0                   | -50                   | -50         |                     | -141                  | -141        |
| Total expenditure                                  | -2,258              | -5,004                | -7,262      | -7,523              | -2,368                | -9,891      |
| Net Surplus (Deficit) for the year                 | -2,008              | -251                  | -2,259      | 6,368               | -574                  | 5,794       |
| Amts Due Paid                                      |                     | -317                  |             |                     |                       |             |
| Bank balance at 31 December                        | -2,008              | 23,710                | 21,703      | 4,361               | 23,136                | 27,496      |
| Amounts Due                                        |                     |                       | -132        | -167                | -132                  | -299        |
| Cash in hand                                       |                     |                       | 546         |                     |                       | 540         |
| Gift Aid claim 2021 (not made)                     |                     |                       | 300         |                     |                       |             |
| Stamps                                             |                     |                       | 81          |                     |                       | 81          |
| Total assets                                       |                     |                       | 22,498      | 4,194               |                       | 27,818      |